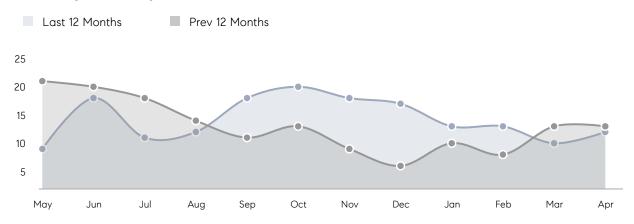

1          | 11          | 0%       |
|                | % OF ASKING PRICE  | 110%        | 128%        |          |
|                | AVERAGE SOLD PRICE | \$1,026,500 | \$1,238,833 | -17%     |
|                | # OF CONTRACTS     | 2           | 20          | -90%     |
|                | NEW LISTINGS       | 2           | 19          | -89%     |
| Condo/Co-op/TH | AVERAGE DOM        | 36          | -           | -        |
|                | % OF ASKING PRICE  | 98%         | -           |          |
|                | AVERAGE SOLD PRICE | \$152,500   | -           | -        |
|                | # OF CONTRACTS     | 0           | 1           | 0%       |
|                | NEW LISTINGS       | 3           | 2           | 50%      |

# Glen Ridge

APRIL 2023

#### Monthly Inventory





#### Contracts By Price Range

Listings By Price Range



COMPASS

 $\sim$   $\sim$   $\sim$   $\sim$   $\sim$ / / / / / / / //// | | | | | / ------

Compass makes no representations or warranties, express or implied, with respect to future market conditions or prices of residential product at the time the subject property or any competitive property is complete and ready for occupancy or with respect to any report, study, finding, recommendation or other information provided by Compass herein. Moreover, no warranty, express or implied, is made or should be assumed regarding the accuracy, adequacy, completeness, legality, reliability, merchantability or fitness for a particular purpose of any information, in part or whole, contained herein. All material is presented with the understand